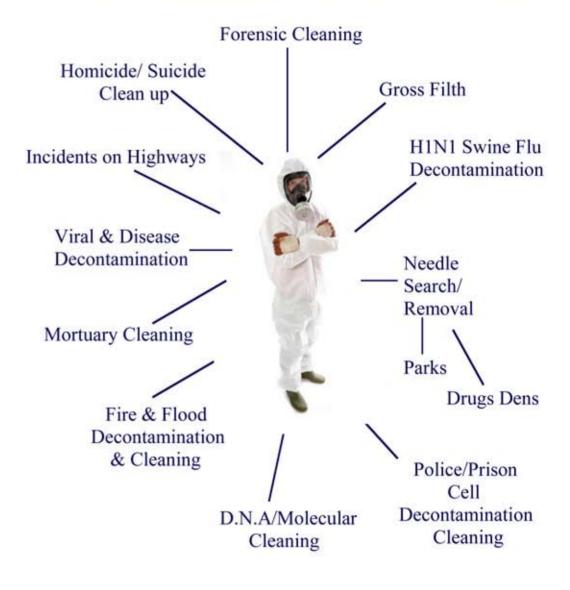

### List of Services

Crime & trauma scene clean up

Forensic cleaning

RNA/DNA molecular cleaning

Accidental death

Road traffic collisions (RTC's)

Clean up of mass casualty scene's

Mortuary Cleaning

Collection & incineration of medical waste

Undiscovered death

Suicide clean up

Homicide clean up

Transportation of diseased bodies

Viral & Disease decontamination

Blood clean up

Contaminated police/prison cell cleaning

custody cleaning

Hospital ward cleaning

Clean up of bodily fluids

Ambulance decontamination & cleaning

Ambulance stock control

Needle search, collection & incineration

Vehicle decontamination & cleaning

Gross filth clean up

boarding up of properties

Deep cleans to toilets, washrooms, shower rooms and kitchens

Police dog kennel cleaning

Stable cleaning

Electrical portable appliance testing

Launder of contaminated clothing & bedding

Graffiti removal

Squat cleaning

Cleaning to void housing

Property decontamination

Flood/fire cleaning

Waste removal

Removal of bird droppings

Removal of animal carcasses